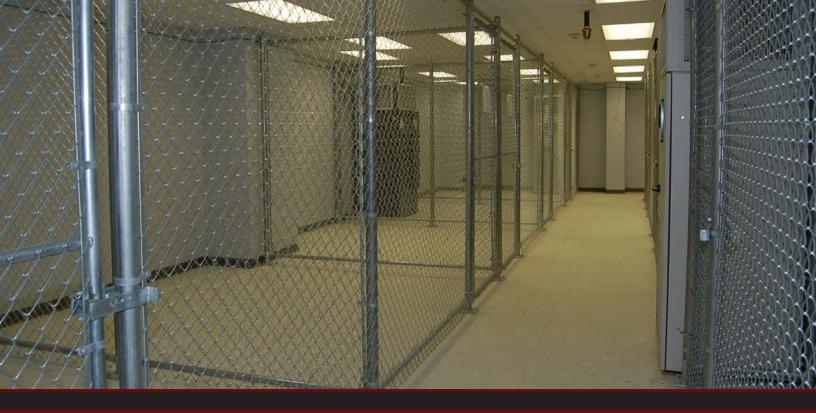

## BASEMENT STORAGE UNITS AVAILABLE FOR LEASE

- Convenient, on-site secure storage room
- Control access to your unit by providing your own lock and key
- Units available in various sizes to meet your needs
- Monthly rental: \$45.00-\$140.00/month
- Equipped with a FM 200 dry chemical fire system to eliminate possible water damage from a wet fire sprinkler system
- Climate controlled
- Free up your office space by emptying your overflowing file cabinets and storage rooms